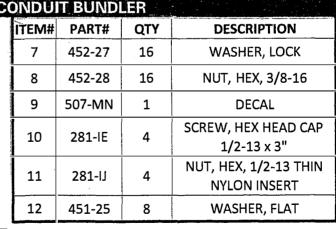

## **INSTRUCTION SHEET AND PARTS LIST**

|       |         |     | PARTS LIST — 507                      | ĻC |
|-------|---------|-----|---------------------------------------|----|
| ITEM# | PART#   | QTY | DESCRIPTION                           |    |
| 1     | 505-245 | 1   | BASE                                  | Ì  |
| 2     | 505-247 | 2   | ARM                                   |    |
| 3     | 506-2   | 2   | CASTER, RIGID                         |    |
| 4     | 506-1   | 2   | CASTER, SWIVEL                        |    |
| 5     | 281-2D  | 16  | SCREW,HEX HEAD CAP<br>3/8-16 x 1-1/4" |    |
| 6     | 506-3   | 16  | WASHER, FLAT                          |    |