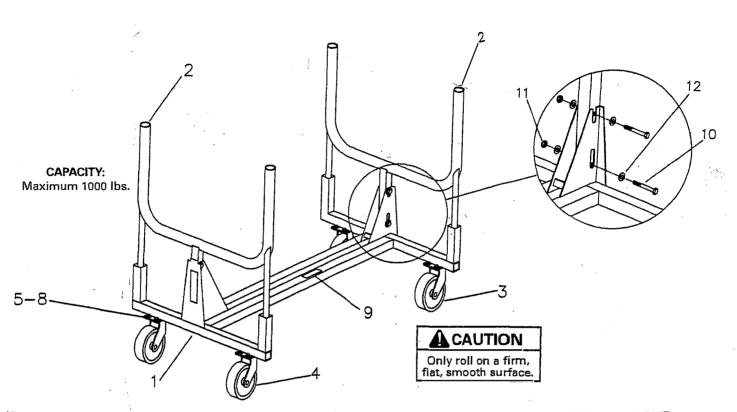

Model 507 Conduit Bundler

## **INSTRUCTION SHEET AND PARTS LIST**

|       |         |     | PARTS LIST — 507                      | ĻC |
|-------|---------|-----|---------------------------------------|----|
| ITEM# | PART#   | QTY | DESCRIPTION                           |    |
| 1     | 505-245 | 1   | BASE                                  | Ì  |
| 2     | 505-247 | 2   | ARM                                   |    |
| 3     | 506-2   | 2   | CASTER, RIGID                         |    |
| 4     | 506-1   | 2   | CASTER, SWIVEL                        |    |
| 5     | 281-2D  | 16  | SCREW,HEX HEAD CAP<br>3/8-16 x 1-1/4" |    |
| 6     | 506-3   | 16  | WASHER, FLAT                          |    |